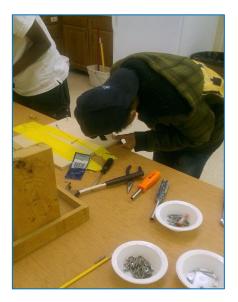

On the 1<sup>st</sup> and 3<sup>rd</sup> Tuesdays - the unique resources of Maryland School for the Blind will be focused on helping YOU get ready to work:

- ✓ Start building an employment profile- identify your interests and skills!
- ✓ Improve workplace communication, relationships and problem solving skills!
- ✓ Know and advocate for YOUR adaptation needs- including the technologiesfor each worksite we visit.
- ✓ Improve the skills for independence needed for work- including organization, appropriate dress for work, mobility skills, shopping for and preparing lunch.

Activities are facilitated by highly qualified MSB staff including Orientation and Mobility instructors, Career Education teachers, Vision Rehabilitation Specialist, Low Vision Specialist, Social Worker, and Teachers of the Visually Impaired. Dinner is provided and some transportation assistance home is available. This program is made possible through a partnership with DORS.